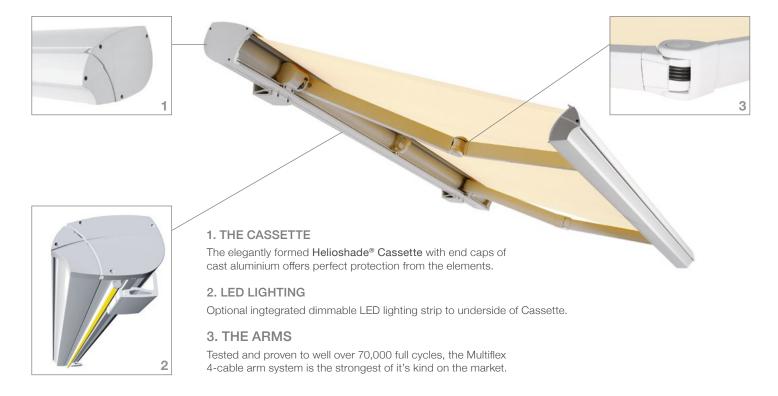

## THE AWNING THAT MEETS THE HIGHEST DEMANDS

The Helioshade® Cassette is the superior model of the Helioshade® series from Helioscreen. Using innovative German technology and stylish Italian design, it perfectly protects the awning fabric and its working parts from the harsh Australian environment with a fully closing cassette. Top quality materials including chromatised aluminium and marine grade stainless steel

#### STRONG ARMS - THE HEART OF THE AWNING

The Helioshade® articulated arm is characterised by its eyecatching design and convincing performance. All components have been developed to ensure smooth functioning and high durability, which have proved themselves in very demanding load tests. The use of high-quality aluminium profiles in combination with high-strength cast and drop-forged components stand for optimal

safety even under extreme load. The specially developed Multiflex power band is made up of four tear-resistant steel cables sheathed in a highly flexible plastic material protecting against corrosion. It applies the force of up to six spring movements in the arm sections and ensures proper tensioning of the awning, whilst still allowing flexibility during gusts of wind.

#### **VARIOVALANCE**

The Helioshade® Cassette is the first awning with a vertically adjustable valance that can easily be fitted after installation. The Variovalance, designed to complement the overall appearance of the awning, can be extended to 1,600mm offering additional privacy and protection from the setting/rising sun's glare.