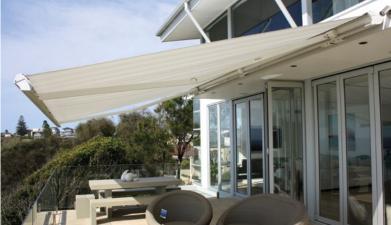

## THE AWNING THAT MEETS THE HIGHEST DEMANDS

The Helioshade® Cassette is the superior model of the Helioshade® series from Helioscreen. Using innovative German technology and stylish Italian design, it perfectly protects the awning fabric and its working parts from the harsh Australian environment with a fully closing cassette. Top quality materials including chromatised aluminium and marine grade stainless steel

screws, along with precision engineering down to the last detail ensure perfect functionality and durability. High strength extruded brackets guarantee a sound fixing, even on difficult facades. The <code>Helioshade®</code> Cassette can be fully automated with a sun and wind sensor.