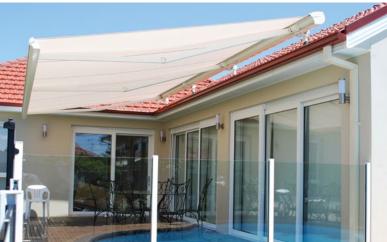

## THE AWNING THAT MEETS THE HIGHEST DEMANDS

The Helioshade® Cassette is the superior model of the Helioshade® series from Helioscreen. Using innovative German technology and stylish Italian design, it perfectly protects the awning fabric and its working parts from the harsh Australian environment with a fully closing cassette. Top quality materials including chromatised aluminium and marine grade stainless steel

screws, along with precision engineering down to the last detail ensure perfect functionality and durability. High strength extruded brackets guarantee a sound fixing, even on difficult facades. The <code>Helioshade®</code> Cassette can be fully automated with a sun and wind sensor.