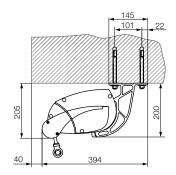

#### INSTALLATION OPTIONS

Wall/face mounting

#### (dimensions in mm)

Ceiling/top mounting with a Variovalance

Optional extruded profile used to flash the cassette of the awning to the wall.

OTHER COMMON INSTALLATIONS

#### SYSTEM DETAILS **CASSETTE AWNINGS** Max width 8,000mm Up to 12,000mm Coupling system Max projection 4,000mm 5-40° Installation angle Motor (gear unit & Standard operation hand crank possible) Over 100 fabric colours Fabric colours Over 120 Dulux & custom Standard frame colours powdercoat colours Over 50 Dulux Duratec &