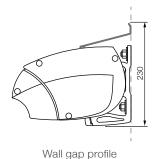

#### INSTALLATION OPTIONS

Wall/face mounting

#### (dimensions in mm)

Ceiling/top mounting with a Variovalance

Optional extruded profile used to flash the cassette of the awning to the wall.

OTHER COMMON INSTALLATIONS