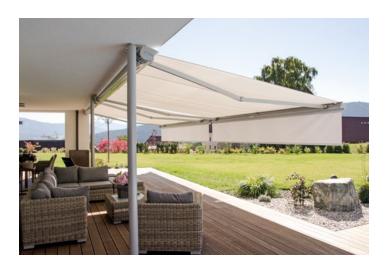

#### **VARIOVALANCE**

The Helioshade® Cassette is the first awning with a vertically adjustable valance that can easily be fitted after installation. The Variovalance, designed to complement the overall appearance of the awning, can be extended to 1,600mm offering additional privacy and protection from the setting/rising sun's glare.

#### (dimensions in mm)

Ceiling/top mounting with a Variovalance

Optional extruded profile used to flash the cassette of the awning to the wall.

OTHER COMMON INSTALLATIONS