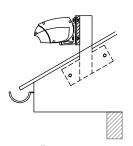

#### INSTALLATION OPTIONS

Wall/face mounting

#### (dimensions in mm)

Ceiling/top mounting with a Variovalance

Optional extruded profile used to flash the cassette of the awning to the wall.

OTHER COMMON INSTALLATIONS