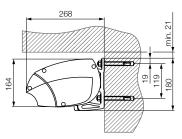

#### INSTALLATION OPTIONS

Wall/face mounting

#### (dimensions in mm)

Ceiling/top mounting with a Variovalance

Optional extruded profile used to flash the cassette of the awning to the wall.

OTHER COMMON INSTALLATIONS

#### SYSTEM DETAILS **CASSETTE AWNINGS** Max width 8,000mm Up to 12,000mm Coupling system Max projection 4,000mm 5-40° Installation angle Motor (gear unit & Standard operation hand crank possible) Over 100 fabric colours Fabric colours Over 120 Dulux & custom Standard frame colours powdercoat colours Over 50 Dulux Duratec &