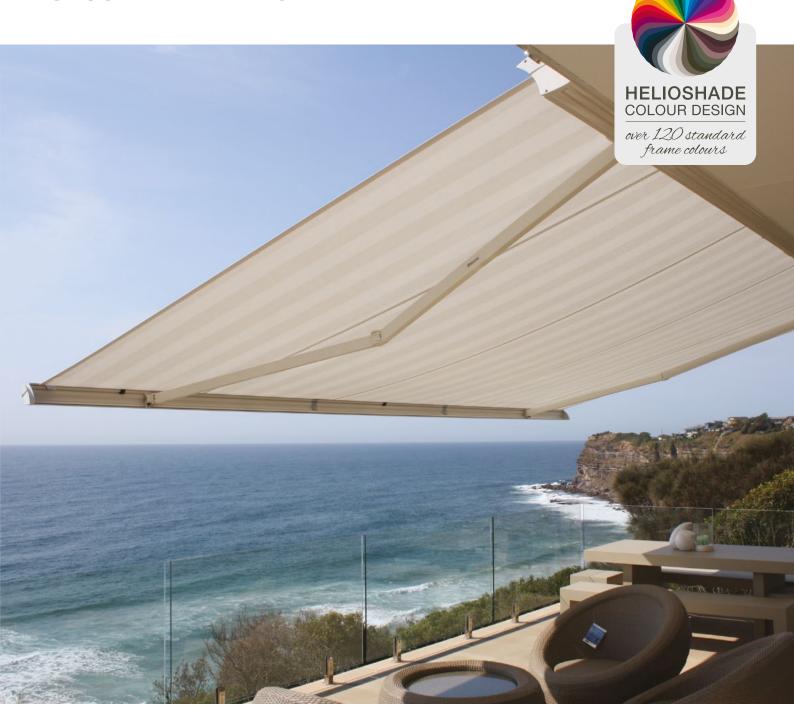

# HELIOSHADE®

CASSETTE AWNING

## THE AWNING THAT MEETS THE HIGHEST DEMANDS

The Helioshade® Cassette is the superior model of the Helioshade® series from Helioscreen. Using innovative German technology and stylish Italian design, it perfectly protects the awning fabric and its working parts from the harsh Australian environment with a fully closing cassette. Top quality materials including chromatised aluminium and marine grade stainless steel

screws, along with precision engineering down to the last detail ensure perfect functionality and durability. High strength extruded brackets guarantee a sound fixing, even on difficult facades. The <code>Helioshade®</code> Cassette can be fully automated with a sun and wind sensor.

#### **VARIOVALANCE**

The Helioshade® Cassette is the first awning with a vertically adjustable valance that can easily be fitted after installation. The Variovalance, designed to complement the overall appearance of the awning, can be extended to 1,600mm offering additional privacy and protection from the setting/rising sun's glare.